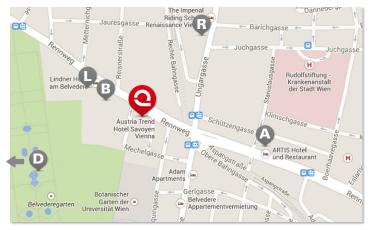

# **DIRECTIONS**

# **LOCATION**

- Austria Trend Hotel Savoyen
- Artis Hotel Wien
- B Vienna NH Belvedere
- Hotel Daniel Vienna
- Lindner Hotel am Belvedere
- R Renaissance Wien Hotel

### By car from Westautobahn (A1) motorway

Take the motorway A1 towards the centre of Vienna as far as Karlsplatz, cross this square and continue straight to Schwarzenbergplatz, turn right towards this square and turn left into Rennweg.

### By car from Südautobahn (A2) motorway

Take the exit Vienna city centre, keep straight on Triester Strasse until you reach Matzleinsdorfer Platz, take the right lane into Wiedner Hauptstrasse, after 2km turn right into Paulaner Gasse, continue to the traffic lights, turn left to cross Favoriten Strasse on the right lane and turn into Gusshausstrasse, continue to cross Schwarzenbergplatz, turn right into Rennweg.

## By car from Ostautobahn (A4) motorway

Take the exit Vienna centre, continue 3km on Schüttelstrasse as far as Urania building / Aspernbrücke [bridge], take the left across Aspernbrücke and continue on Stubenring and Ringstrasse until you reach Schwarzenbergplatz, turn left to cross the square into Rennweg.

### Parking garage

Entrance at the rear side of the hotel in the Mechelgasse. Costs: 2,50 EUR/hour, 25,00 EUR per day (prices without guarantee).

### By public transport

S-Bahn station Rennweg U4 Karlsplatz, tramway 71 and O