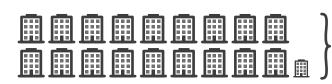

## **FACTS AND FIGURES**

to Europe's leading conference for software quality

How many participants are there on average at each conference?

Approx. 350+ participants

Approx. 160+ companie

# 440 good reasons to be at the conference:

**APPROX. 350+ PARTICIPANTS** are your potential for successful business.

4 DAYS full of information, know-how transfer, networking and expert talks.

**5 TRACKS** practical, scientifical and tool-oriented.