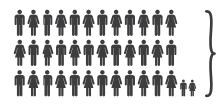

## **FACTS AND FIGURES**

to Europe's leading conference for software quality

How many participants are there on average at each conference?

Approx. 350+ participants

Approx. 160+ companie

# 440 good reasons to be at the conference:

**APPROX. 350+ PARTICIPANTS** are your potential for successful business.

4 DAYS full of information, know-how transfer, networking and expert talks.

**5 TRACKS** practical, scientifical and tool-oriented.